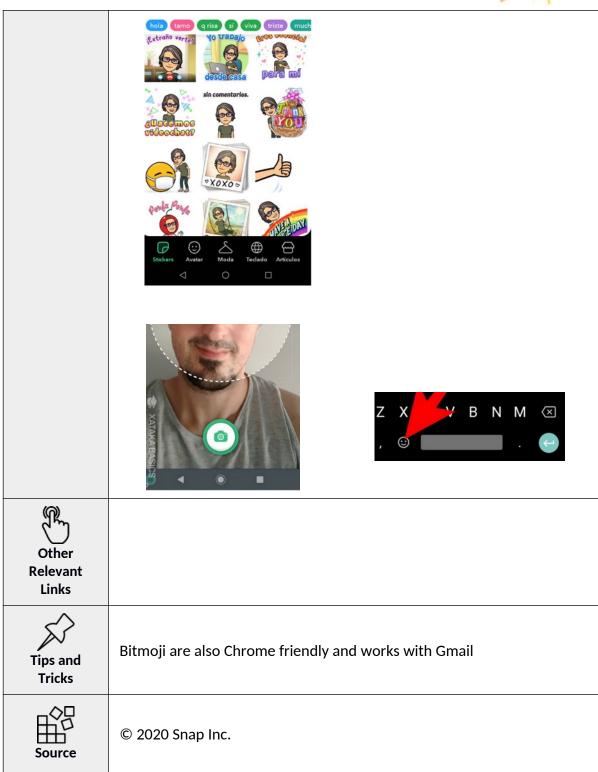

## ProSocial Values 2017-1-IT02-KA201-036860

| Equipment<br>Needed             | Smart device with android 6.0.1 and the equivalent in iOS and access to Internet                                                                                                                                                                                                                                                                                                                                                                                                                                                                                                                                                                                                                                                                                                                                                                                                                                                                                                                                                                                                                                                       |
|---------------------------------|----------------------------------------------------------------------------------------------------------------------------------------------------------------------------------------------------------------------------------------------------------------------------------------------------------------------------------------------------------------------------------------------------------------------------------------------------------------------------------------------------------------------------------------------------------------------------------------------------------------------------------------------------------------------------------------------------------------------------------------------------------------------------------------------------------------------------------------------------------------------------------------------------------------------------------------------------------------------------------------------------------------------------------------------------------------------------------------------------------------------------------------|
| Description of the digital tool | The first thing you have to do is download your application You will have to log in using your Snapchat account or creating a new one, and the first step of the editor of your emoji will be to choose your gender first.  Once you have chosen your gender, you will be asked if you want to take a selfie. These photos do not automatically generate your emoji, but will be shown on the screen during the creation process so you can use it as a guide. By seeing your face all the time, you should be able to create an emoji more similar to yourself. You can change the avatar style, skin and hair color, hairstyle, facial hair, shape, color and size of eyes, eyelashes, eyebrows, nose, glasses, jaw, eyes lips, ears, facial features and clothing.  Once your avatar is generated, you can use it as an emoji or to add your stickers. This can be done directly from the applications that implement Bitmoji or from other apps, where you only have to click on the image you want and a menu will appear to choose the app to use it. You can use it in applications like WhatsApp, LINE, Messenger or Telegram. |
| Timing                          | 10 minutes                                                                                                                                                                                                                                                                                                                                                                                                                                                                                                                                                                                                                                                                                                                                                                                                                                                                                                                                                                                                                                                                                                                             |
| Images or<br>Other<br>Documents | Bitmoji Your Personal Emoji                                                                                                                                                                                                                                                                                                                                                                                                                                                                                                                                                                                                                                                                                                                                                                                                                                                                                                                                                                                                                                                                                                            |